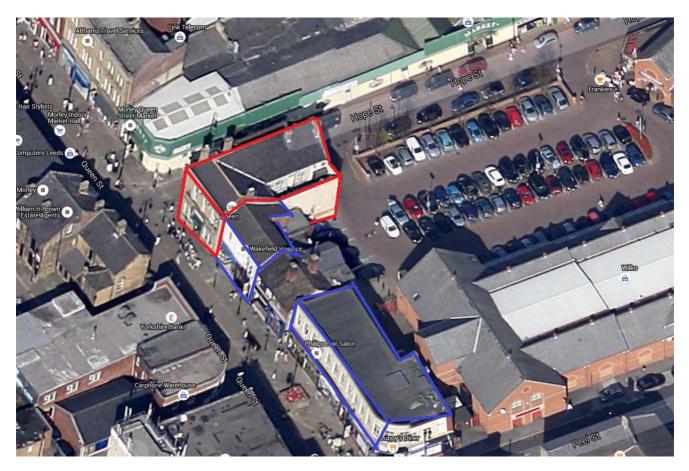

## 5 Location

5.1 A map which identifies the location of this premises is attached at **Appendix B.** 

# Appendix B

<sup>-</sup>his map is based upon the Ordinance Survey's digital data with the permission of the Ordinance Survey on behalf of the controller of Her *I*ajesty's Stationary Office

Duauthorised reproduction infringes Crown Copyright and nay lead to prosecution or civil proceedings

Key

Late night refreshment

.eeds City Council O.S. Licence No 1000019567 ) Crown Copyright all rights reserved

This page is intentionally left blank