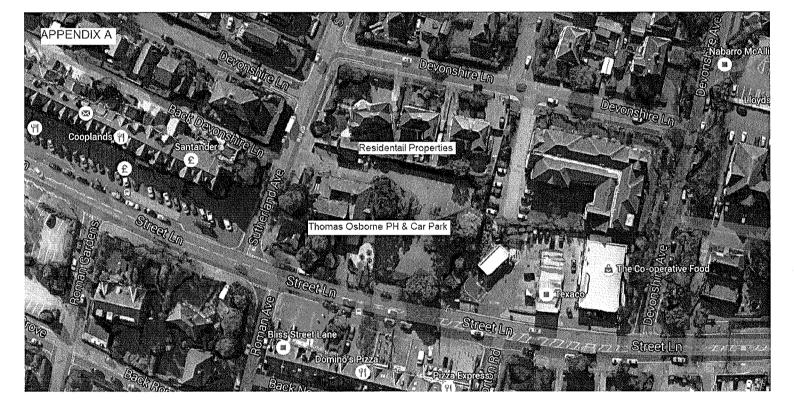

## 5 Location

5.1 A map which identifies the location of this premises is attached at **Appendix B.** 

### Description of the applicant venue, and the surrounding area

Please refer to Appendix 1 Map of Surrounding Area

The application premises are Located on a busy Street Lane and lies within a mixed residential and commercial area of Rounday Leeds. It is situated on the junction of Street Lane and Sutherland Avenue Leeds 8. The vehicles ingress and egress from the venue car park via the main entrance on Sutherland Avenue. The properties nearest to the licensed venue are situated immediately adjacent to the main entrance to the car park together more residential properties (with their rear bedrooms with openable windows) overlooking the car park. There are other similar licenced venues (The Deer Park and Napa Bar) located further up the Street Lane.